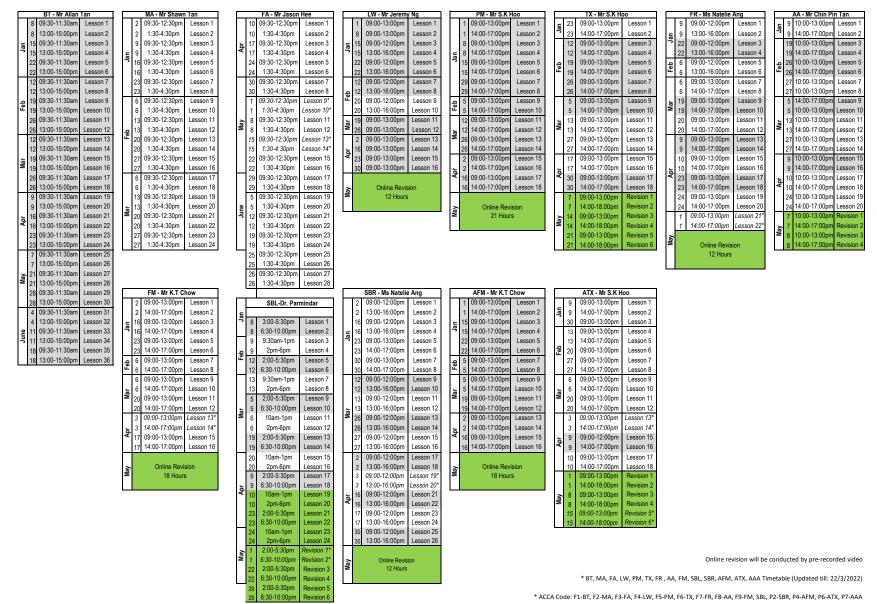

## ACCA Preparatory Course for June 2022 Exam (Tentative Timetable for Jan 2022 Intake)

\*Please browse through the college's website 1 MONTH before the class start to confirm class schedule.

## ACCA Preparatory Course for June 2022 Exam (Tentative Timetable for Jan 2022 Intake)

| Plea   | ise i | bro  | wse | thro  | ugh   | the o   | colle | ge's  | web | osite | e 1  | м    | DNT  | Ήb | pefo  | ore i  | the o   | clas:    | s sta | art t | о сс | nfir | m c  | class | sch  | edu   | le.   |       |         |         |      |       |       |     |      |       |      |     |       |        |       |      |       |     |     |      |      |      |    |        |          |           |           |       | D   | esa Ce | mer  | lang | з Са     | трі   |
|--------|-------|------|-----|-------|-------|---------|-------|-------|-----|-------|------|------|------|----|-------|--------|---------|----------|-------|-------|------|------|------|-------|------|-------|-------|-------|---------|---------|------|-------|-------|-----|------|-------|------|-----|-------|--------|-------|------|-------|-----|-----|------|------|------|----|--------|----------|-----------|-----------|-------|-----|--------|------|------|----------|-------|
|        |       |      |     | JAI   | NUAR  | Y 2022  |       |       |     |       |      |      |      |    | FEB   | BRUA   | ARY 20  | )22      |       |       |      |      |      |       |      |       | М     | IARCI | H 202   | 22      |      |       |       |     |      |       |      |     | A     | PRIL 2 | 022   |      |       |     |     |      |      |      |    |        | MA       | Y 2022    |           |       |     |        |      | JUN  | E 202    | 2     |
| ay Dat | e     |      | AM  |       |       |         | PM    |       | EV  | E D   | Date |      | Α    | M  |       |        |         | PM       |       |       | EV   | E Di | ate  |       | A    | м     |       |       |         | F       | M    |       | EV    | E C | Date |       | A    | M   |       |        |       | PM   | 1     |     | EVE | Date |      |      | AM |        |          |           | PM        |       | E   | EVE    | Date | AM   | P        | ME    |
| 5 1    |       | LW   | PM  | AF    | M     |         | PM    | AFI   | м   |       |      |      |      |    |       |        |         |          |       |       |      |      |      |       |      |       |       |       |         |         |      |       |       |     |      |       |      |     |       |        |       |      |       |     |     |      |      |      |    |        |          |           |           |       |     |        |      |      |          |       |
| 2      | MA    | A FM |     | SBR   | MA    | A FM    | SE    | BR    |     |       |      |      |      |    |       |        |         |          |       |       |      |      |      |       |      |       |       |       |         |         |      |       |       |     |      |       |      |     |       |        |       |      |       |     |     | 1    | FA   | FR   |    | SBL AT | X FA     |           | FR        | SBL / | ATX |        |      |      |          |       |
| 3      |       |      |     |       |       |         |       |       |     |       |      |      |      |    |       |        |         |          |       |       |      |      |      |       |      |       |       |       |         |         |      |       |       |     |      |       |      |     |       |        |       |      |       |     |     | 2    |      |      |    |        |          |           |           |       |     |        |      |      |          |       |
| • 4    |       |      |     |       |       |         |       |       |     |       | 1    |      |      |    |       | Chine  | ese New | v Year   |       |       |      |      | 1    |       |      |       |       |       |         |         |      |       |       |     |      |       |      |     |       |        |       |      |       |     |     | 3    |      |      |    |        | Hari     | Raya Aid  | ilfitri   |       |     |        |      |      |          | _     |
| 5      |       |      |     |       |       |         |       |       |     |       | 2    |      |      |    | Chin  | nese N | New Yea | ar Holid | ay    |       |      |      | 2    |       |      |       |       |       |         |         |      |       |       |     |      |       |      |     |       |        |       |      |       |     |     | 4    |      |      |    | F      | ari Raya | Aidilfitr | i Holiday |       |     |        | 1    |      |          |       |
| 6      |       |      |     |       |       |         |       |       |     |       | 3    |      |      |    |       |        |         |          |       |       |      |      | 3    |       |      |       |       |       |         |         |      |       |       |     |      |       |      |     |       |        |       |      |       |     |     | 5    |      |      |    |        |          |           |           |       |     |        | 2    |      |          |       |
| 7      |       |      |     |       |       |         |       |       |     |       | 4    |      |      |    |       |        |         |          |       |       |      |      | 4    |       |      |       |       |       |         |         |      |       |       |     | 1    |       |      |     |       |        |       |      |       |     |     | 6    |      |      |    |        |          |           |           |       |     |        | 3    |      | -        | -     |
| 8      | BT    | LW   | PM  |       | BT    | г       | PM SI | BL    | SBL |       | 5    |      | PI   | м  | AF    | м      |         | PM       |       | AFM   |      |      | 5    | AA    | хт   |       | А     | FM    |         | AA      | TX S | BL AF | A SBL |     | 2    | LW    | PM   | SBR | 1     | FM     |       | PM   | I SBR | AFM |     | 7    | BT . | а тх |    |        | BT       | AA        | ТХ        |       |     |        | 4    | BT   | В        | т     |
| 9      | MA    | 4 AA | FR  | SBL A | TX MA | A AA    | FR SI | BL AT | х   |       | 6 N  | MA F | MF   | R  |       | м      | 1A FN   | 1 FR     |       |       |      |      | 6 1  | MA FN | 1 FR |       | SBL A | ATX I | MA      | FM      | FR S | BL AT | <     |     | 3    | FN    | 1    | SBR |       | ATX    | FN    | и    | SBR   | ATX |     | 8    | FA . | u    |    | A      | X FA     | AA        |           | 1     | ATX |        | 5    | FA   | E        | A     |
| 1 10   |       |      |     |       |       |         |       |       |     |       | 7    |      |      |    |       |        |         |          |       |       |      |      | 7    |       |      |       |       |       |         |         |      |       |       |     | 4    |       |      |     |       |        |       |      |       |     |     | 9    |      |      |    |        |          | _         |           |       |     |        | 6    | Ago  | ong's Bi | rthda |
| 11     |       |      |     |       |       |         |       |       | +   |       | 8    |      |      |    |       |        |         |          |       |       |      |      | 8    |       |      |       |       |       |         |         |      |       |       |     | 5    |       |      |     |       |        |       |      |       |     |     | 10   |      |      |    |        |          |           |           |       |     |        | 7    |      | T        | T     |
| 12     |       |      |     |       |       |         |       |       | 1   |       | 9    |      |      |    |       |        |         |          |       |       |      |      | 9    |       |      |       |       |       |         |         |      |       |       |     | 6    |       |      |     |       |        |       |      |       |     |     | 11   |      |      |    |        |          |           |           |       |     |        | 8    |      | +        | -     |
| 13     |       |      |     |       |       |         |       |       |     |       | 10   |      |      |    |       |        |         |          |       |       |      | 1    | 10   |       |      |       |       |       |         |         |      |       |       |     | 7    |       |      |     |       |        |       |      |       |     |     | 12   |      |      |    |        |          |           |           |       |     |        | 9    |      | +        | -     |
| 14     |       |      |     |       |       |         |       |       |     |       | 11   |      |      |    |       |        |         |          |       |       |      |      | 11   |       |      |       |       |       |         |         |      |       |       | -   | 8    |       |      |     |       |        |       |      |       |     |     | 13   |      |      |    |        |          |           |           |       |     |        | 10   |      | +        | -     |
| 15     |       | LW   | PM  | AF    | M BT  | r lw    | PM    | AF    | м   |       | 12   | BT L | w T  | x  |       | B      | ST LW   | и тх     | SBL   |       | SBL  |      | 12   | BT    | PM   | SBR   |       |       | BT      | 1       | PM S | BR    |       |     | 9    | BT AA | FR   |     |       | ATX B  | BT AA | A FR | SBL   | ATX | SBL | 14   |      | TX   |    |        |          | _         | TX        |       |     |        | 11   | BT   | В        | T     |
| 16     | -     | A FM |     | SBR   | M     | A FM    | 5     | BR    |     | _     | 13 N |      |      |    | BL AT | хм     | 1A      |          | SBI   | ATX   |      | 1    | 13 1 | MA AA | X TX | SRR   |       |       | MA      | AA      | TX S | RR    |       |     | 10   | FA AA | FR   |     | SBL . | ATX F  | -A A/ | A FR | SBI   | ATX | -   | 15   | FA   |      |    | A      | X FA     | _         |           |       | ATX |        | 12   | FA   | E        | A     |
| 17     |       |      |     |       | -     |         |       |       |     |       | 14   |      |      |    |       |        |         |          |       |       |      | _    | 14   |       |      |       |       |       |         |         |      |       |       | _   | 11   |       |      |     |       |        |       |      |       |     |     | 16   |      |      |    |        |          |           |           | -     |     |        | 13   |      | 1        | -     |
| 18     |       |      |     |       | Tha   | aipusam |       |       | _   |       | 15   |      |      |    |       |        |         |          |       |       |      |      | 15   |       |      |       |       |       |         |         |      |       |       |     | 12   |       |      |     |       |        |       |      |       |     |     | 17   |      |      |    |        |          |           |           |       |     |        | 14   |      | -        | -     |
| 1 19   |       |      |     |       | T     |         |       |       | T   | _     | 16   |      |      |    |       |        |         |          |       |       |      |      | 16   |       |      |       |       |       |         |         |      |       |       |     | 13   |       |      |     |       |        |       |      |       |     |     | 18   |      |      |    |        |          |           |           |       |     |        | 15   |      | -        | +     |
| 20     |       |      |     |       |       |         |       |       |     |       | 17   |      |      |    |       |        |         |          |       |       |      |      | 17   |       |      |       |       |       |         |         |      |       |       |     | 14   |       |      |     |       |        |       |      |       |     |     | 19   |      |      |    |        |          |           |           |       |     |        | 16   |      | +        | +     |
| 21     |       |      |     |       |       |         |       |       | -   |       | 18   |      |      |    |       |        |         |          |       |       |      |      | 18   |       |      |       |       |       |         |         |      |       |       |     | 15   |       |      |     |       |        |       |      |       | -   |     | 20   |      |      |    |        |          |           |           |       |     |        | 17   |      | +        | -     |
| _      | _     | LW   | FR  | AF    | M BT  | r lw    | FR    | AFI   | м   | _     | 19   | BT / | AA T | x  |       | B      | ST AA   | а тх     |       |       |      |      | _    | BT LV | / FR |       | А     | EM    | BT      |         | FR   | BL AF | A SBI |     | _    | BT LW | / PM | SBR |       | FM B   | RT    | PM   | I SBR | AFM |     | 21   | BT   | TX   |    |        | BT       | _         | ТХ        |       |     |        | 18   | BT   | В        | т     |
|        | _     |      | TX  |       | _     | A FM    |       |       |     | _     | 20 N |      |      |    | AT    | _      | IA LW   |          |       |       |      | _    | -    | MA FN |      |       |       | _     |         |         |      | BL AT |       |     |      | FA FN |      |     |       | _      | A FN  |      |       |     |     |      | FA   |      |    | SBL    | FA       |           |           | SBL   |     |        | 19   | FA   | 6        | _     |
| 24     |       |      |     |       | -     |         |       |       |     |       | 21   |      |      |    |       |        |         | -        |       |       |      |      | 21   |       |      |       |       |       |         |         |      |       |       |     | 18   |       |      |     |       |        |       |      |       | -   |     | 23   |      |      |    |        |          |           |           |       |     |        | 20   |      | 1        | -     |
| 25     | 1     |      |     |       |       |         |       |       |     |       | 22   |      |      |    |       |        |         |          |       |       |      |      | 22   |       |      |       |       |       |         |         |      |       |       |     | 19   |       |      |     |       |        |       |      |       | -   |     | 24   |      |      |    |        |          |           |           |       |     |        | 21   |      | +        | -     |
| 26     |       |      |     |       |       |         |       |       |     |       | 23   |      |      |    |       |        |         |          |       |       |      |      | 23   |       |      |       | Sult  | an of | Johor's | 5 Birth | day  |       | -     |     | 20   |       |      |     |       |        |       |      |       |     |     | 25   |      |      |    |        |          |           |           |       |     |        | 22   |      | -        | -     |
| 27     |       |      |     |       |       |         |       |       |     |       | 24   |      |      |    |       |        |         |          |       |       |      |      | 24   |       |      |       |       | Т     |         |         | -    |       | T     |     | 21   |       |      |     |       |        |       |      |       |     |     | 26   |      |      |    |        |          |           |           |       |     |        | 23   |      | +        | -     |
| 28     |       |      |     |       |       |         |       |       | -   |       | 25   |      |      |    |       |        |         |          |       |       |      |      | 25   |       |      |       |       |       |         |         |      |       |       |     | 22   |       |      |     |       |        |       |      |       | -   |     | 27   |      |      |    |        |          |           |           |       |     |        | 24   |      | +        | -     |
| 29     |       |      | PM  |       | -     |         | PM    |       |     |       | 26 1 | BT / | AA T | x  |       | B      | T AA    | A TX     |       |       |      |      | _    | BT LV | / PM | SBR   |       |       | BT      | 1       | PM S | BR    |       |     |      | BT LW | / FR |     |       | B      | 3T    | FR   | SBL   |     | SBL | _    | BT   |      |    |        | BT       | _         |           |       |     |        | 25   | FA   | E        | A     |
| 30     |       |      |     | SBR A | TX    |         |       | BR    |     | _     | 27 N |      |      |    | AT    | _      | 1A AA   |          |       | ATX   |      | _    | -    | MA AA |      | -     |       |       | MA      |         |      |       |       |     | _    | FA AA |      |     | SBL   | F      |       |      |       |     | -   |      | FA   |      |    | SBL    | FA       | _         |           | SBL   |     |        | 26   | FA   | 6        | _     |
| 31     |       |      |     | A     | -     |         |       |       |     | _     | 28   |      |      |    | A1.   |        |         |          |       |       |      |      | 28   |       | . 14 | 0.244 |       |       |         |         |      |       |       |     | 25   | 10    |      |     |       | -      |       |      | 501   |     |     | 30   |      |      |    |        | 10       |           |           |       |     |        | 27   |      | -        | -     |
|        | +     |      |     |       | +-    |         |       |       | +   | -     |      |      |      |    |       |        |         |          |       |       |      |      | 29   |       |      |       |       | -     |         |         |      |       |       |     | 26   |       |      |     |       |        |       |      |       | -   |     | 31   |      |      |    |        |          |           |           |       |     |        | 28   |      | +        | -     |
|        | +     |      |     |       |       |         |       |       | -   |       |      |      |      |    |       |        |         |          |       |       |      |      | 30   |       |      |       |       | -     |         |         |      |       |       |     | 27   |       |      |     |       |        |       |      |       |     |     |      |      |      |    |        |          |           |           |       |     |        | 29   |      | +        | -     |
|        | +     |      |     |       |       |         |       |       | -   | _     |      |      |      |    |       | -      |         |          |       |       |      |      | 31   |       |      |       |       | -     |         |         |      |       |       |     | 28   |       |      |     |       |        |       |      |       |     |     | -    |      |      |    |        |          |           |           |       | _   |        | 30   |      | +        | -     |
| -      | +     |      |     |       | +     |         |       |       | 1   | -     |      |      |      |    |       | -      |         |          |       |       | -    |      |      |       |      |       |       |       |         |         |      |       | 1     |     | 29   |       |      |     |       |        |       |      |       |     |     | +    |      |      |    |        | +        |           |           |       | _   |        |      |      | +        | -     |
|        | 1     |      |     |       |       | _       |       |       |     |       |      |      |      |    |       |        |         |          |       |       |      | -    |      |       |      |       |       |       |         |         |      |       |       |     |      | FA LW | / TV | SRR |       |        | A     | TY   | SBR   |     |     | +    |      |      |    | _      |          | _         |           | _     |     |        |      |      | +        |       |
|        | -     | _    |     |       | _     |         |       |       | -   |       | _    | _    | _    | _  | _     | -      |         |          | _     | _     |      | _    | _    |       |      | _     | _     | _     | _       | _       |      |       | -     | _   | 30   | FA LW | 1.   | JOR |       | -      | ~     | 1.   | JDR   |     |     | _    |      |      |    |        | _        | _         |           |       | _   |        | -    |      | -        |       |

\* BT- Business Technology

ogy \* LW- C

\* TX- Taxation

\* LW- Corporate & Business Law \* FR- Financial Reporting \* PM- Performance Management \* AA- Audit and Assurance

 \* FR- Financial Reporting
 \* SBL- Strategic Business Leader

 \* AA- Audit and Assurance
 \* SBR- Strategic Business Reporting

\* AFM- Adv. Financial Management \* ATX- Adv. Taxation Online revision will be conducted by pre-recorded video Updated till: 22/3/2022

\* MA- Management Accounting \* FA- Financial Accounting

\* FM- Financial Management

\* AAA- Adv. Audit and Assurance