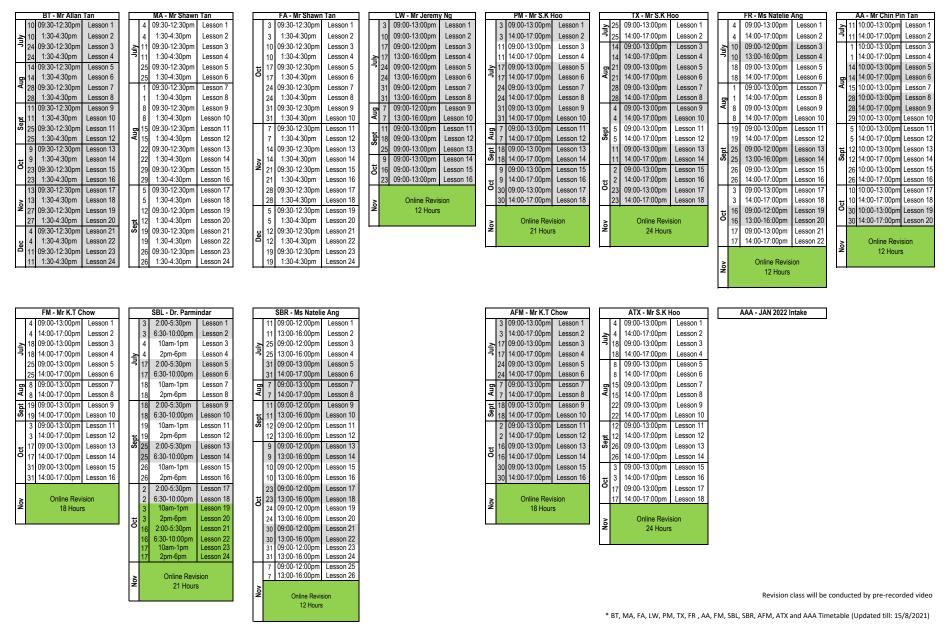

## ACCA Preparatory Course for December 2021 Exam (Tentative Timetable for July 2021 Intake)

\*Please browse through the college's website 1 MONTH before the class start to confirm class schedule.

Desa Cemerlang Campus

\* ACCA Code: F1-BT, F2-MA, F3-FA, F4-LW, F5-PM, F6-TX, F7-FR, F8-AA, F9-FM, SBL, P2-SBR, P4-AFM, P6-ATX, P7-AAA

\* BT- Business Technology

\* LW- Corporate & Business Law

\* TX- Taxation

\* FR- Financial Reporting

\* SBL- Strategic Business Leader

\* AFM- Adv. Financial Management

Revision class will be conducted by pre-recorded video Updated till: 15/8/2021

\* MA- Management Accounting \* FA- Financial Accounting

\* PM- Performance Management \* AA- Audit and Assurance \* FM- Financial Management

\* SBR- Strategic Business Reporting

\* ATX- Adv. Taxation

\* AAA- Adv. Audit and Assurance