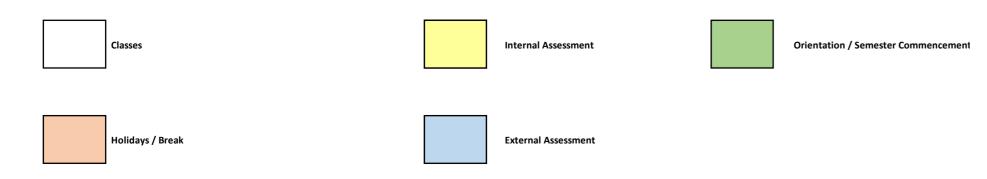

| Note                                                                                                                                                                                                                                                                                                                                                                                                                                                                                                                                                                                                                                                                                                                                                                                                                                                                                                                                                                        |                          |               |               | A Le           | evel          |              |                  | UOL: BSc Accountir | ng & Finance / Busine | ess & Management | L               | JOL: Bachelor of Law          | vs              |                    | Diploma Programm      | e                   |                                              |                                                                                                                  |
|-------------------------------------------------------------------------------------------------------------------------------------------------------------------------------------------------------------------------------------------------------------------------------------------------------------------------------------------------------------------------------------------------------------------------------------------------------------------------------------------------------------------------------------------------------------------------------------------------------------------------------------------------------------------------------------------------------------------------------------------------------------------------------------------------------------------------------------------------------------------------------------------------------------------------------------------------------------------------------------------------------------------------------------------------------------------------------------------------------------------------------------------------------------------------------------------------------------------------------------------------------------------------------------------------------------------------------------------------------------------------------------------------------------------------------------------------------------------------------------------------------------------------------------------------------------------------------------------------------------------------------------------------------------------------------------------------------------------------------------------------------------------------------------------------------------------------------------------------------------------------------------------------------------------------------------------------------------------------------------------------------------------------------------------------------------------------------------------------------------------------|--------------------------|---------------|---------------|----------------|---------------|--------------|------------------|--------------------|-----------------------|------------------|-----------------|-------------------------------|-----------------|--------------------|-----------------------|---------------------|----------------------------------------------|------------------------------------------------------------------------------------------------------------------|
| v       v       v       v       v       v       v       v       v       v       v       v       v       v       v       v       v       v       v       v       v       v       v       v       v       v       v       v       v       v       v       v       v       v       v       v       v       v       v       v       v       v       v       v       v       v       v       v       v       v       v       v       v       v       v       v       v       v       v       v       v       v       v       v       v       v       v       v       v       v       v       v       v       v       v       v       v       v       v       v       v       v       v       v       v       v       v       v       v       v       v       v       v       v       v       v       v       v       v       v       v       v       v       v       v       v       v       v       v       v       v       v       v       v       v       v       v       v       v                                                                                                                                                                                                                                                                                                                                                                                                                                                                                                                                                                                                                                                                                                                                                                                                                                                                                                                                                                                                                                                                                                                                       | Year 2021                |               | Commerce      | Science        |               | Commerce     | Science          | AF / BM            | AF / BM               | AF / BM          | LLB             | LLB                           | LLB             | DIB/DCS/DAS        | DIB/DCS/DAS           | DIB/DCS/DAS         | Holidays                                     | Important Date                                                                                                   |
| NormalNormalNormalNormalNormalNormalNormalNormalNormalNormalNormalNormalNormalNormalNormalNormalNormalNormalNormalNormalNormalNormalNormalNormalNormalNormalNormalNormalNormalNormalNormalNormalNormalNormalNormalNormalNormalNormalNormalNormalNormalNormalNormalNormalNormalNormalNormalNormalNormalNormalNormalNormalNormalNormalNormalNormalNormalNormalNormalNormalNormalNormalNormalNormalNormalNormalNormalNormalNormalNormalNormalNormalNormalNormalNormalNormalNormalNormalNormalNormalNormalNormalNormalNormalNormalNormalNormalNormalNormalNormalNormalNormalNormalNormalNormalNormalNormalNormalNormalNormalNormalNormalNormalNormalNormalNormalNormalNormalNormalNormalNormalNormalNormalNormalNormalNormalNormalNormalNormalNormalNormalNormalNormalNormalNormalNormalNormalNormalNormalNormalNormalNormalNormalNormalNormalNormal                                                                                                                                                                                                                                                                                                                                                                                                                                                                                                                                                                                                                                                                                                                                                                                                                                                                                                                                                                                                                                                                                                                                                                                                                                                                        |                          |               |               |                |               |              |                  | Apr 2021 Intake    | Sept<br>2021 Intake   | Apr 2022 Intake  | Apr 2021 Intake | Sept 2021 Intake              | Apr 2022 Intake | Jan 2021 Intake    | Apr 2021 Intake       | Sept 2021 Intake    |                                              |                                                                                                                  |
| image       image <th< td=""><td>28 Dec 2020 - 3 Jan 2021</td><td></td><td></td><td></td><td></td><td></td><td></td><td></td><td></td><td></td><td></td><td></td><td></td><td></td><td></td><td></td><td></td><td>* Jan - Examination entry open for May/June'21<br/>Examination</td></th<>                                                                                                                                                                                                                                                                                                                                                                                                                                                                                                                                                                                                                                                     | 28 Dec 2020 - 3 Jan 2021 |               |               |                |               |              |                  |                    |                       |                  |                 |                               |                 |                    |                       |                     |                                              | * Jan - Examination entry open for May/June'21<br>Examination                                                    |
| ·         ·         ·         ·         ·         ·         ·         ·         ·         ·         ·         ·         ·         ·         ·         ·         ·         ·         ·         ·         ·         ·         ·         ·         ·         ·         ·         ·         ·         ·         ·         ·         ·         ·         ·         ·         ·         ·         ·         ·         ·         ·         ·         ·         ·         ·         ·         ·         ·         ·         ·         ·         ·         ·         ·         ·         ·         ·         ·         ·         ·         ·         ·         ·         ·         ·         ·         ·         ·         ·         ·         ·         ·         ·         ·         ·         ·         ·         ·         ·         ·         ·         ·         ·         ·         ·         ·         ·         ·         ·         ·         ·         ·         ·         ·         ·         ·         ·         ·         ·         ·         ·         ·         ·         ·         ·         ·                                                                                                                                                                                                                                                                                                                                                                                                                                                                                                                                                                                                                                                                                                                                                                                                                                                                                                                                                                                                                   | 4 Jan - 10 Jan           |               |               |                |               |              |                  |                    |                       |                  |                 |                               |                 |                    |                       |                     |                                              |                                                                                                                  |
| Image: state st         | 11 Jan - 17 Jan          |               |               |                |               |              |                  |                    |                       |                  |                 |                               |                 | Week 1             |                       |                     |                                              |                                                                                                                  |
| A         A         A         A         A         A         A         A         A         A         A         A         A         A         A         A         A         A         A         A         A         A         A         A         A         A         A         A         A         A         A         A         A         A         A         A         A         A         A         A         A         A         A         A         A         A         A         A         A         A         A         A         A         A         A         A         A         A         A         A         A         A         A         A         A         A         A         A         A         A         A         A         A         A         A         A         A         A         A         A         A         A         A         A         A         A         A         A         A         A         A         A         A         A         A         A         A         A         A         A         A         A         A         A         A         A         A                                                                                                                                                                                                                                                                                                                                                                                                                                                                                                                                                                                                                                                                                                                                                                                                                                                                                                                                                                                                                   | 18 Jan - 24 Jan          |               |               |                |               |              |                  |                    |                       |                  |                 |                               |                 | Week 2             |                       |                     |                                              |                                                                                                                  |
| image      image     image     image     image     image     image     image     image     image     image     image     image     image     image     image     image     image     image     image     image     image     image     image     image     image     image     image                                                                                                                                                                                                                                                                                                                                                                                                                                                                                                                                                                                                                                                                                                                                                                                                                                                                                                                                                                                                              | 25 Jan - 31 Jan          |               |               |                |               |              |                  |                    |                       |                  |                 |                               |                 | Week 3             |                       |                     | * 28 Jan (Thu) - Thaipusam                   |                                                                                                                  |
| initialinitialinitialinitialinitialinitialinitialinitialinitialinitialinitialinitialinitialinitialinitialinitialinitialinitialinitialinitialinitialinitialinitialinitialinitialinitialinitialinitialinitialinitialinitialinitialinitialinitialinitialinitialinitialinitialinitialinitialinitialinitialinitialinitialinitialinitialinitialinitialinitialinitialinitialinitialinitialinitialinitialinitialinitialinitialinitialinitialinitialinitialinitialinitialinitialinitialinitialinitialinitialinitialinitialinitialinitialinitialinitialinitialinitialinitialinitialinitialinitialinitialinitialinitialinitialinitialinitialinitialinitialinitialinitialinitialinitialinitialinitialinitialinitialinitialinitialinitialinitialinitialinitialinitialinitialinitialinitialinitialinitialinitialinitialinitialinitialinitialinitialinitialinitialinitialinitialinitialinitialinitialinitialinitialinitialinitialinitial <t< td=""><td>1 Feb - 7 Feb</td><td></td><td></td><td></td><td></td><td></td><td></td><td></td><td></td><td></td><td></td><td></td><td></td><td></td><td></td><td></td><td></td><td></td></t<>                                                                                                                                                                                                                                                                                                                                                                                                                                                                                                                                                                                                                                                                                                                                                                                                                                                                                                                                                                                                | 1 Feb - 7 Feb            |               |               |                |               |              |                  |                    |                       |                  |                 |                               |                 |                    |                       |                     |                                              |                                                                                                                  |
| Image: Image                          | 8 Feb - 14 Feb           |               |               |                |               |              |                  |                    |                       |                  |                 |                               |                 |                    |                       |                     | * 12 & 13 Feb (Fri & Sat) - Chinese New Year |                                                                                                                  |
|                                                                                                                                                                                                                                                                                                                                                                                                                                                                                                                                                                                                                                                                                                                                                                                                                                                                                                                                                                                                                                                                                                                                                                                                                                                                                                                                                                                                                                                                                                                                                                                                                                                                                                                                                                                                                                                                                                                                                                                                                                                                                                                         | 15 Feb - 21 Feb          |               | CNY Holiday   | rs (10-21 Feb) |               |              |                  |                    |                       |                  |                 |                               |                 |                    |                       |                     |                                              |                                                                                                                  |
|                                                                                                                                                                                                                                                                                                                                                                                                                                                                                                                                                                                                                                                                                                                                                                                                                                                                                                                                                                                                                                                                                                                                                                                                                                                                                                                                                                                                                                                                                                                                                                                                                                                                                                                                                                                                                                                                                                                                                                                                                                                                                                                         | 22 Feb - 28 Feb          |               |               |                |               |              |                  |                    |                       |                  |                 |                               |                 | Counselling        |                       |                     |                                              |                                                                                                                  |
|                                                                                                                                                                                                                                                                                                                                                                                                                                                                                                                                                                                                                                                                                                                                                                                                                                                                                                                                                                                                                                                                                                                                                                                                                                                                                                                                                                                                                                                                                                                                                                                                                                                                                                                                                                                                                                                                                                                                                                                                                                                                                                                         |                          |               |               |                |               |              |                  |                    |                       |                  |                 |                               |                 |                    |                       |                     |                                              |                                                                                                                  |
|                                                                                                                                                                                                                                                                                                                                                                                                                                                                                                                                                                                                                                                                                                                                                                                                                                                                                                                                                                                                                                                                                                                                                                                                                                                                                                                                                                                                                                                                                                                                                                                                                                                                                                                                                                                                                                                                                                                                                                                                                                                                                                                         |                          |               |               |                |               |              |                  |                    |                       |                  |                 |                               |                 |                    |                       |                     |                                              |                                                                                                                  |
|                                                                                                                                                                                                                                                                                                                                                                                                                                                                                                                                                                                                                                                                                                                                                                                                                                                                                                                                                                                                                                                                                                                                                                                                                                                                                                                                                                                                                                                                                                                                                                                                                                                                                                                                                                                                                                                                                                                                                                                                                                                                                                                         |                          |               |               | AS MOCK EXAM   |               |              |                  |                    |                       |                  |                 |                               |                 |                    |                       |                     |                                              |                                                                                                                  |
|                                                                                                                                                                                                                                                                                                                                                                                                                                                                                                                                                                                                                                                                                                                                                                                                                                                                                                                                                                                                                                                                                                                                                                                                                                                                                                                                                                                                                                                                                                                                                                                                                                                                                                                                                                                                                                                                                                                                                                                                                                                                                                                         |                          |               |               |                |               |              |                  |                    |                       |                  |                 |                               |                 |                    |                       |                     |                                              |                                                                                                                  |
| visol     visol    visol     visol     visol     visol     visol     visol     visol     visol     visol     visol     visol     visol     visol     visol     visol     visol     visol     visol     visol     visol     visol     visol     visol     visol     visol     visol     visol                                                                                                                                                                                                                                                                                                                                                                                                                                                                                                                                                                                                                                                                                                                                                                                                                                                                                                                                                                                                                |                          | ALS           | AS MOCK EXAM  |                |               |              |                  |                    |                       |                  |                 |                               |                 |                    |                       |                     |                                              |                                                                                                                  |
| image         image <th< td=""><td></td><td>ALC</td><td></td><td></td><td>2021 (Fri)</td><td></td><td></td><td>2021 (Fri)</td><td></td><td></td><td>2021 (Fri)</td><td></td><td></td><td></td><td></td><td></td><td>* 13 Apr (Tue) - Awal Ramadhan</td><td></td></th<>                                                                                                                                                                                                                                                                                                                                                                                                                                                                                                                                                                                              |                          | ALC           |               |                | 2021 (Fri)    |              |                  | 2021 (Fri)         |                       |                  | 2021 (Fri)      |                               |                 |                    |                       |                     | * 13 Apr (Tue) - Awal Ramadhan               |                                                                                                                  |
| Image: Problem                                                                                                                                                                                                                                                                                                                                                                                                                                                                                                                                                                                                                        |                          |               |               |                |               |              |                  |                    |                       |                  |                 |                               |                 |                    | Orientation 22 Apr    |                     |                                              |                                                                                                                  |
| And<br>hereAnd<br>hereAnd<br>hereAnd<br>hereAnd<br>hereAnd<br>hereAnd<br>                                                                                                                                                                                                                                                                                                                                                                                                                                                                                                                                                                                                                                                                                                                                                                                                                                                                                                                                                                                                                                                                                                                                                                                                                                                                                                                                                                                                                                                                                                                                                                                                                                                                                                                                                                                                                                                                                                                                                                                                                                               |                          |               |               |                |               |              |                  |                    |                       |                  |                 |                               |                 |                    |                       |                     | * 1 May (Sat) - Labour Day                   |                                                                                                                  |
| And         And </td <td></td> <td></td> <td></td> <td></td> <td></td> <td></td> <td></td> <td></td> <td>- pr sy make</td> <td></td> <td></td> <td></td> <td></td> <td></td> <td></td> <td></td> <td></td> <td></td>                                                                                                                                                                                                                                                                                                                                                                                                                                                                                                                                                                                                                                                                                                                |                          |               |               |                |               |              |                  |                    | - pr sy make          |                  |                 |                               |                 |                    |                       |                     |                                              |                                                                                                                  |
| And     Image: set in the s                      | 10 May - 16 May          |               |               |                |               |              |                  |                    | -                     |                  |                 |                               |                 | Wee                | k 3                   |                     | * 13 & 14 May (Thu & Fri) - Hari Raya Puasa  |                                                                                                                  |
| ····································                                                                                                                                                                                                                                                                                                                                                                                                                                                                                                                                                                                                                                                                                                                                                                                                                                                                                                                                                                                                                                                                                                                                                                                                                                                                                                                                                                                                                                                                                                                                                                                                                                                                                                                                                                                                                                                                                                                                                                                                                                                                                    | 17 May - 23 May          | -             |               |                |               |              |                  |                    |                       |                  | Holidays (11-23 |                               |                 | Hari Raya Puasa Ho | idays (11-23 May)     |                     |                                              |                                                                                                                  |
| · · · · · · · · · · · · · · · · · · ·                                                                                                                                                                                                                                                                                                                                                                                                                                                                                                                                                                                                                                                                                                                                                                                                                                                                                                                                                                                                                                                                                                                                                                                                                                                                                                                                                                                                                                                                                                                                                                                                                                                                                                                                                                                                                                                                                                                                                                                                                                                                                   | 24 May - 30 May          | INTERNATIONAL | INTERNATIONAL | INTERNATIONAL  |               |              |                  |                    |                       |                  | ividy)          |                               |                 | Wee                | k 4                   |                     | *26 May (Wed)-Wesak                          |                                                                                                                  |
| A         A         A         A         A         A         A         A         A         A         A         A         A         A         A         A         A         A         A         A         A         A         A         A         A         A         A         A         A         A         A         A         A         A         A         A         A         A         A         A         A         A         A         A         A         A         A         A         A         A         A         A         A         A         A         A         A         A         A         A         A         A         A         A         A         A         A         A         A         A         A         A         A         A         A         A         A         A         A         A         A         A         A         A         A         A         A         A         A         A         A         A         A         A         A         A         A         A         A         A         A         A         A         A         A         A         A                                                                                                                                                                                                                                                                                                                                                                                                                                                                                                                                                                                                                                                                                                                                                                                                                                                                                                                                                                                                                   | 31 May - 6 Jun           |               |               |                |               |              |                  |                    |                       |                  |                 | UOL Examination<br>(May/June) |                 | Week 5 (Mid-       | Term Exam)            |                     |                                              |                                                                                                                  |
| And     And <td></td> <td>-</td> <td></td> <td></td> <td></td> <td></td> <td></td> <td></td> <td>-</td> <td></td> <td></td> <td></td> <td></td> <td>Week 6 (Mid-</td> <td>Term Exam)</td> <td></td> <td>*7 June (Mon)-Agong's Birthday</td> <td></td>                                                                                                                                                                                                                                                                                                                                                                                                                                                                                                                                                                                                                                                                                                                                                                                                                                                                                   |                          | -             |               |                |               |              |                  |                    | -                     |                  |                 |                               |                 | Week 6 (Mid-       | Term Exam)            |                     | *7 June (Mon)-Agong's Birthday               |                                                                                                                  |
| A         A         A         A         A         A         A         A         A         A         A         A         A         A         A         A         A         A         A         A         A         A         A         A         A         A         A         A         A         A         A         A         A         A         A         A         A         A         A         A         A         A         A         A         A         A         A         A         A         A         A         A         A         A         A         A         A         A         A         A         A         A         A         A         A         A         A         A         A         A         A         A         A         A         A         A         A         A         A         A         A         A         A         A         A         A         A         A         A         A         A         A         A         A         A         A         A         A         A         A         A         A         A         A         A         A         A                                                                                                                                                                                                                                                                                                                                                                                                                                                                                                                                                                                                                                                                                                                                                                                                                                                                                                                                                                                                                   | 14 Jun - 20 Jun          |               |               |                |               |              |                  |                    |                       |                  |                 |                               |                 | Wee                | k 7                   |                     |                                              |                                                                                                                  |
| A         A         A         A         A         A         A         A         A         A         A         A         A         A         A         A         A         A         A         A         A         A         A         A         A         A         A         A         A         A         A         A         A         A         A         A         A         A         A         A         A         A         A         A         A         A         A         A         A         A         A         A         A         A         A         A         A         A         A         A         A         A         A         A         A         A         A         A         A         A         A         A         A         A         A         A         A         A         A         A         A         A         A         A         A         A         A         A         A         A         A         A         A         A         A         A         A         A         A         A         A         A         A         A         A         A         A                                                                                                                                                                                                                                                                                                                                                                                                                                                                                                                                                                                                                                                                                                                                                                                                                                                                                                                                                                                                                   | 21 Jun - 27 Jun          |               |               |                | Test 1        |              |                  |                    | -                     |                  |                 |                               |                 | Couns              | elling                |                     |                                              |                                                                                                                  |
| And     Image                                                                                                                                                                                                                                                                                                                                                                                                                                                                                                                                                                                                                                                                                                                                                                                                                                                                                                                                                                                                                 | 28 Jun - 4 July          |               |               |                |               |              |                  |                    |                       |                  |                 |                               |                 | Wee                | k 8                   |                     |                                              |                                                                                                                  |
| AndAndAndAndAndAndAndAndAndAndAndAndAndAndAndAndAndAndAndAndAndAndAndAndAndAndAndAndAndAndAndAndAndAndAndAndAndAndAndAndAndAndAndAndAndAndAndAndAndAndAndAndAndAndAndAndAndAndAndAndAndAndAndAndAndAndAndAndAndAndAndAndAndAndAndAndAndAndAndAndAndAndAndAndAndAndAndAndAndAndAndAndAndAndAndAndAndAndAndAndAndAndAndAndAndAndAndAndAndAndAndAndAndAndAndAndAndAndAndAndAndAndAndAndAndAndAndAndAndAndAndAndAndAndAndAndAndAndAndAndAndAndAndAndAndAndAndAndAndAndAndAndAndAndAndAndAndAndAndAndAndAndAndAndAndAndAndAndAndAnd                                                                                                                                                                                                                                                                                                                                                                                                                                                                                                                                                                                                                                                                                                                                                                                                                                                                                                                                                                                                                                                                                                                                                                                                                                                                                                                                                                                                                                                                                                                                                                                          | 5 July - 11 July         |               |               |                | Counselling   |              |                  |                    |                       |                  |                 |                               |                 | Wee                | k 9                   |                     |                                              |                                                                                                                  |
| A a concisient and the concisient andenote and the concisient and the concisient and the concisient a | 12 July - 18 July        |               |               |                |               |              |                  |                    |                       |                  |                 |                               |                 | Wee                | < 10                  |                     |                                              |                                                                                                                  |
| Add </td <td>19 July - 25 July</td> <td></td> <td>Wee</td> <td>&lt; 11</td> <td></td> <td>* 20 Jul (Tue)-Hari Raya Haji</td> <td></td>                                                                                                                                                                                                                                                                                                                                                                                                                                                                                                                                                                                                                                                                                                                                                                                                                                                                                                                                                                                                                                                                                                                                                                                                                    | 19 July - 25 July        |               |               |                |               |              |                  |                    |                       |                  |                 |                               |                 | Wee                | < 11                  |                     | * 20 Jul (Tue)-Hari Raya Haji                |                                                                                                                  |
|                                                                                                                                                                                                                                                                                                                                                                                                                                                                                                                                                                                                                                                                                                                                                                                                                                                                                                                                                                                                                                                                                                                                                                                                                                                                                                                                                                                                                                                                                                                                                                                                                                                                                                                                                                                                                                                                                                                                                                                                                                                                                                                         | 26 July - 1 Aug          |               |               |                |               |              |                  |                    |                       |                  |                 |                               |                 | Study              | Break                 |                     |                                              | PTPTN Online Application Deadline BATCH I : 1                                                                    |
| And         And </td <td>2 Aug - 8 Aug</td> <td></td> <td>Final E</td> <td>xam</td> <td></td> <td></td> <td></td>                                                                                                                                                                                                                                                                                                                                                                                                                                                                                                                                                                                                                                                                                                     | 2 Aug - 8 Aug            |               |               |                |               |              |                  |                    |                       |                  |                 |                               |                 | Final E            | xam                   |                     |                                              |                                                                                                                  |
| <table-container>      And     And<!--</td--><td>9 Aug - 15 Aug</td><td></td><td></td><td></td><td></td><td></td><td></td><td></td><td></td><td></td><td></td><td></td><td></td><td>Final E</td><td>xam</td><td></td><td>*10 Aug (Tue)-Awal Muharram</td><td>_</td></table-container>                                                                                                                                                                                                                                                                                                                                                                                                                                                                                                                                                                                                                                                                                                                                                                                                                                                   | 9 Aug - 15 Aug           |               |               |                |               |              |                  |                    |                       |                  |                 |                               |                 | Final E            | xam                   |                     | *10 Aug (Tue)-Awal Muharram                  | _                                                                                                                |
| A C         A C         A C         A C         A C         A C         A C         A C         A C         A C         A C         A C         A C         A C         A C         A C         A C         A C         A C         A C         A C         A C         A C         A C         A C         A C         A C         A C         A C         A C         A C         A C         A C         A C         A C         A C         A C         A C         A C         A C         A C         A C         A C         A C         A C         A C         A C         A C         A C         A C         A C         A C         A C         A C         A C         A C         A C         A C         A C         A C         A C         A C         A C         A C         A C         A C         A C         A C         A C         A C         A C         A C         A C         A C         A C         A C         A C         A C         A C         A C         A C         A C         A C         A C         A C         A C         A C         A C         A C         A C         A C         A C         A C         A C         A C         A C         A C <td>16 Aug - 22 Aug</td> <td></td> <td>Resit I</td> <td>ixam</td> <td></td> <td></td> <td></td>                                                                                                                                                                                                                                                                                                                                                                                                                                                                                                                                                                                                                                                                                                       | 16 Aug - 22 Aug          |               |               |                |               |              |                  |                    |                       |                  |                 |                               |                 | Resit I            | ixam                  |                     |                                              |                                                                                                                  |
| Image: state in the state             | 23 Aug - 29 Aug          |               |               | A2 MOCK EXAM   |               |              | Orientation      |                    | Orientation           |                  |                 | Orientation                   |                 | Semeste            |                       | Orientation 2 Con   |                                              |                                                                                                                  |
| Image: state in the                   |                          |               |               |                |               |              |                  |                    |                       |                  |                 |                               |                 | Semeste            |                       | (Thu)               | *31 Aug (Mon)-National Day                   |                                                                                                                  |
| Indication       Indication </td <td></td> <td></td> <td></td> <td></td> <td>AS MOCK EXAM</td> <td></td> <td>*13 Sep(Mon)-Hol Almarhum Sultan Iskandar *1</td> <td>5</td>                                                                                                                                                                                                                                                                                                                                                                                                                                                                                               |                          |               |               |                | AS MOCK EXAM  |              |                  |                    |                       |                  |                 |                               |                 |                    |                       |                     | *13 Sep(Mon)-Hol Almarhum Sultan Iskandar *1 | 5                                                                                                                |
| Image: box       Image: box </td <td></td> <td>Sep (Wed) - Malaysia Day</td> <td></td>                                                                                                                                                                                                                                                                                                                                                                                                                                                                                                                                |                          |               |               |                |               |              |                  |                    |                       |                  |                 |                               |                 |                    |                       |                     | Sep (Wed) - Malaysia Day                     |                                                                                                                  |
| Image: here in the                           |                          |               |               |                |               |              |                  |                    |                       |                  |                 |                               |                 |                    |                       |                     |                                              | * 1 Oct (Fri) - UOL Application Handling Fee                                                                     |
| Image: constraint of the state of the                           |                          |               |               |                |               |              |                  |                    |                       |                  |                 |                               |                 | v                  |                       | ım)                 |                                              | Peauline                                                                                                         |
| Image: boot state                                                                                                                                                                                                                                                                                                                                                                                                                                                                                                                                                             |                          |               |               |                |               |              |                  |                    |                       |                  |                 |                               |                 |                    |                       |                     |                                              |                                                                                                                  |
| And A         A         A         A         A         A         A         A         A         A         A         A         A         A         A         A         A         A         A         A         A         A         A         A         A         A         A         A         A         A         A         A         A         A         A         A         A         A         A         A         A         A         A         A         A         A         A         A         A         A         A         A         A         A         A         A         A         A         A         A         A         A         A         A         A         A         A         A         A         A         A         A         A         A         A         A         A         A         A         A         A         A         A         A         A         A         A         A         A         A         A         A         A         A         A         A         A         A         A         A         A         A         A         A         A         A         A <td>18 Oct - 24 Oct</td> <td></td> <td></td> <td>CAMBRIDGE</td> <td>CAMBRIDGE</td> <td></td> <td></td> <td></td> <td></td> <td></td> <td></td> <td></td> <td></td> <td></td> <td>Week 7</td> <td></td> <td>*19 Oct(Tue)-Prophet Muhammad's Birthday</td> <td></td>                                                                                                                                                                                                                                                                                                                                                                                                                                                                                                                                                                                                                                                                                                                                            | 18 Oct - 24 Oct          |               |               | CAMBRIDGE      | CAMBRIDGE     |              |                  |                    |                       |                  |                 |                               |                 |                    | Week 7                |                     | *19 Oct(Tue)-Prophet Muhammad's Birthday     |                                                                                                                  |
| 1h f f f f f f f f f f f f f f f f f f f                                                                                                                                                                                                                                                                                                                                                                                                                                                                                                                                                                                                                                                                                                                                                                                                                                                                                                                                                                                                                                                                                                                                                                                                                                                                                                                                                                                                                                                                                                                                                                                                                                                                                                                                                                                                                                                                                                                                                                                                                                                                                | 25 Oct - 31 Oct          |               |               | INTERNATIONAL  | INTERNATIONAL |              |                  |                    |                       |                  |                 |                               |                 |                    | Counselling           |                     |                                              | * 1 Nov (Mon) - UOL LLB Registration & Module<br>Fee Deadline, UOL EMFSS Continuing<br>Registration Fee Deadline |
| $ \left  \begin{array}{c c c c c c c c c c c c c c c c c c c $                                                                                                                                                                                                                                                                                                                                                                                                                                                                                                                                                                                                                                                                                                                                                                                                                                                                                                                                                                                                                                                                                                                                                                                                                                                                                                                                                                                                                                                                                                                                                                                                                                                                                                                                                                                                                                                                                                                                                                                                                                                          | 1 Nov - 7 Nov            |               |               |                |               | Deepavali Ho | lidays (2-7 Nov) | Deepavali Holio    | days (2-7 Nov)        |                  | Deepavali Holi  | days (2-7 Nov)                |                 | De                 | epavali Holidays (2-7 | Nov)                | *4 Nov (Thu)-Deepavali                       |                                                                                                                  |
| $ \begin{array}{ c c c c c c c c c c c c c c c c c c c$                                                                                                                                                                                                                                                                                                                                                                                                                                                                                                                                                                                                                                                                                                                                                                                                                                                                                                                                                                                                                                                                                                                                                                                                                                                                                                                                                                                                                                                                                                                                                                                                                                                                                                                                                                                                                                                                                                                                                                                                                                                                 | 8 Nov - 14 Nov           |               |               |                |               |              |                  |                    |                       |                  |                 |                               |                 |                    | Week 8                |                     |                                              |                                                                                                                  |
| Image: Note of the state of           | 15 Nov - 21 Nov          |               |               |                |               |              |                  |                    | <u>ا</u>              |                  |                 |                               |                 |                    | Week 9                |                     |                                              |                                                                                                                  |
| $\left  \begin{array}{c c c c c c c c c c c c c c c c c c c $                                                                                                                                                                                                                                                                                                                                                                                                                                                                                                                                                                                                                                                                                                                                                                                                                                                                                                                                                                                                                                                                                                                                                                                                                                                                                                                                                                                                                                                                                                                                                                                                                                                                                                                                                                                                                                                                                                                                                                                                                                                           | 22 Nov - 28 Nov          |               |               |                |               | Test 1       |                  |                    |                       |                  |                 |                               |                 |                    | Week 10               |                     |                                              |                                                                                                                  |
| Index of the stateIndex of the stateInde                                                                                                                                                                                                                                                                                                                                                                                                                                                                                                                                                                                                                                                                                                              | 29 Nov - 5 Dec           |               |               |                |               |              |                  |                    |                       |                  |                 |                               |                 |                    | Week 11               |                     |                                              |                                                                                                                  |
| A INDER SIDE AA IND                                                                                                                                                                                                                                                                                                                                                                                                                                                                                                                                                                                                                                                                                                                                                                                                                                   | 6 Dec - 12 Dec           |               |               |                |               | Counselling  | Test 1           |                    |                       |                  |                 |                               |                 |                    | Study Break           |                     |                                              |                                                                                                                  |
| $ \begin{array}{ c c c c c c c c c c c c c c c c c c c$                                                                                                                                                                                                                                                                                                                                                                                                                                                                                                                                                                                                                                                                                                                                                                                                                                                                                                                                                                                                                                                                                                                                                                                                                                                                                                                                                                                                                                                                                                                                                                                                                                                                                                                                                                                                                                                                                                                                                                                                                                                                 | 13 Dec - 19 Dec          |               |               |                |               |              |                  |                    |                       |                  |                 | Oct - Results released        |                 |                    | Final Exam            |                     |                                              |                                                                                                                  |
| $\frac{1}{10 \log 16 \log 1} = \frac{1}{10 \log 16 \log $                                                                                                                                                                                                                                                                                                                                                                                                                                                                                                                                                                                                                                                                                                                                                                                                                                                                                                                                                                                                                                                                                                                                                                                                                                                                                                                                                                                                                                                                                                                                                                                                                                                                                                                                                                                                                                                                                                                                                                                                               | 20 Dec - 26 Dec          |               |               |                |               |              | Counselling      |                    |                       |                  |                 |                               |                 |                    | Final Exam            |                     | * 25 Dec (Sat) - Christmas                   |                                                                                                                  |
| 3 Jan - 9 Jan       (27 Dec 2021 - 9 Jan 2022)       (27 Dec 2021 - 9 Jan 2022)       (27 Dec 2021 - 9 Jan 2022)       intake)       Examination         10 Jan - 16 Jan       Orientation 14 Jan       Image: Comparison of the state of t                                                                                                                   | 27 Dec - 2 Jan 2022      |               |               |                |               |              |                  |                    |                       |                  |                 |                               |                 |                    | Resit Exam            |                     |                                              |                                                                                                                  |
|                                                                                                                                                                                                                                                                                                                                                                                                                                                                                                                                                                                                                                                                                                                                                                                                                                                                                                                                                                                                                                                                                                                                                                                                                                                                                                                                                                                                                                                                                                                                                                                                                                                                                                                                                                                                                                                                                                                                                                                                                                                                                                                         | 3 Jan - 9 Jan            |               |               |                |               |              |                  |                    |                       |                  |                 |                               |                 | Semester Break (No |                       | 2022 (Thu) for 2022 |                                              | * Jan - Examination entry open for May/June'22<br>Examination                                                    |
|                                                                                                                                                                                                                                                                                                                                                                                                                                                                                                                                                                                                                                                                                                                                                                                                                                                                                                                                                                                                                                                                                                                                                                                                                                                                                                                                                                                                                                                                                                                                                                                                                                                                                                                                                                                                                                                                                                                                                                                                                                                                                                                         | 10 Jan - 16 Jan          |               |               |                |               |              |                  |                    |                       |                  |                 |                               |                 |                    | Week 1                |                     |                                              |                                                                                                                  |
|                                                                                                                                                                                                                                                                                                                                                                                                                                                                                                                                                                                                                                                                                                                                                                                                                                                                                                                                                                                                                                                                                                                                                                                                                                                                                                                                                                                                                                                                                                                                                                                                                                                                                                                                                                                                                                                                                                                                                                                                                                                                                                                         |                          |               |               |                |               |              |                  |                    |                       |                  |                 |                               |                 |                    |                       |                     |                                              |                                                                                                                  |