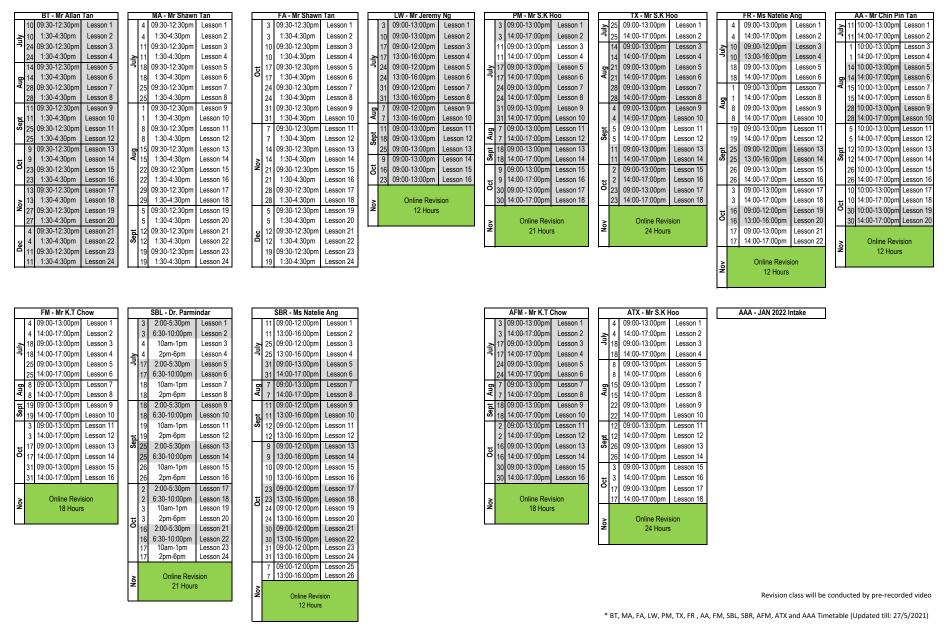

## ACCA Preparatory Course for December 2021 Exam (Tentative Timetable for July 2021 Intake)

\*Please browse through the college's website 1 MONTH before the class start to confirm class schedule.

Desa Cemerlang Campus

\* ACCA Code: F1-BT, F2-MA, F3-FA, F4-LW, F5-PM, F6-TX, F7-FR, F8-AA, F9-FM, SBL, P2-SBR, P4-AFM, P6-ATX, P7-AAA

\* BT- Business Technology

\* LW- Corporate & Business Law

\* TX- Taxation

\* FR- Financial Reporting \* SBL- Strategic Business Leader \* AFM- Adv. Financial Management

Revision class will be conducted by pre-recorded video Updated till: 27/5/2021

\* MA- Management Accounting \* FA- Financial Accounting

\* PM- Performance Management \* AA- Audit and Assurance \* FM- Financial Management

\* SBR- Strategic Business Reporting

\* ATX- Adv. Taxation

\* AAA- Adv. Audit and Assurance